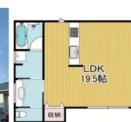

●所在地/新居浜市宇高町4丁目●交通/ JR予讃線多喜浜駅徒歩36分(約2,880 m)●土地面積/195.28 m (59.07 坪) ●建ペい率/60%●容積率/200%●都市

計画/非線引区域●用途地域/指定無●地目/宅地●小学校/高津小学校徒歩11分(約870 m)●中学校/東中学校徒歩26分(約2,050m)●備考/自治会加入要、その他負担金150,0 00円

●所在地/新居浜市田所町●交通 /JR予讃線新居浜駅車6分(約 2,100m)●土地面積/203.98㎡ ~330.61㎡●建ぺい率/60%● 容積率 /200%●都市計画 / 非線引区域●用途地域 / 指定無●地目 / 宅地●小学校 / 金子小 学校徒歩20分(約1,600m)●中学校/南中学校徒歩17分(約1,300m)