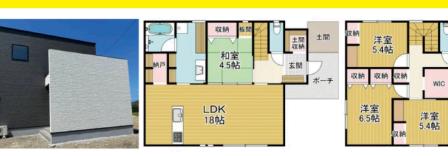

# 不動産のお困り事! お悩みはありませんか? 0897-47-559

ってます

https://www.daiyafudosan.co.jpの売買査定依頼フォームからも受付

高田モデルハウス 4LDK 2,880万円

●所在地/新居浜市高田1丁目●交 通/JR予讃線 多喜浜駅徒歩15分 (約1,180m)●土地面積/実 187.63㎡ (56.75坪)●建ペい率

探し

/60%●容積率/200%●都市計画/非線引区域●用途地域/指定無●地目/宅地●小学校/ 神鄉小学校徒歩4分(約320m)●中学校/川東中学校徒歩14分(1,050m)●備考/下水道 負担金339円/㎡、施設負担金15万(分譲地内一律)、その他負担金150,000円