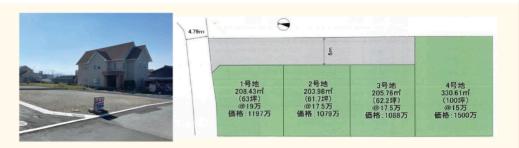

●所在地/新居浜市宇高町4丁目●交通/ JR予讃線多喜浜駅徒歩36分(約2,880 m)●土地面積/195.28 m (59.07 坪) ●建ペい率/60%●容積率/200%●都市

計画/非線引区域●用途地域/指定無●地目/宅地●小学校/高津小学校徒歩11分(約870 m)●中学校/東中学校徒歩26分(約2,050m)●備考/自治会加入要、その他負担金150,0 00円

●所在地/新居浜市田所町●交通 /JR予讃線新居浜駅車6分(約 2,100m)●土地面積/203.98㎡ ~330.61㎡●建ぺい率/60%● 容積率 /200%●都市計画 / 非線引区域●用途地域 / 指定無●地目 / 宅地●小学校 / 金子小 学校徒歩20分(約1,600m)●中学校/南中学校徒歩17分(約1,300m)

1号地 済

秘密

厳守

地域

6号地 226.54㎡ (68.52評) 建築条件無 813.5万 WIC 洋室 7帖 玄関 洋室 4.5帖 洋室 4.5帖

4号地 済

7号地 済

3号地 187.74m<sup>2</sup> (56.79坪) 建築条件無L ※13.5万

開発道路

2号地 建売住宅

5号地 228.08m (68.99坪) 建築条件なし (13.5万